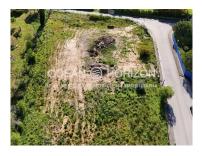

## Plot of land for the construction of a commercial property

This 3,130 square metre plot is located just a few minutes' drive from Lagos and Paria da Luz in the Algarve.

A commercial property can be built on the plot, e.g. a restaurant.

A construction area of 469.50 square metres and 35 parking spaces are approved.

On the schematic drawings you can see in which area of the plot the building can be situated and from a lateral perspective how it can be built above and below ground level.