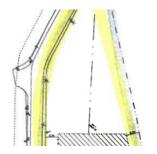

A construction area of 469.50 square metres and 35 parking spaces are approved.

On the schematic drawings you can see in which area of the plot the building can be situated and from a lateral perspective how it can be built above and below ground level.