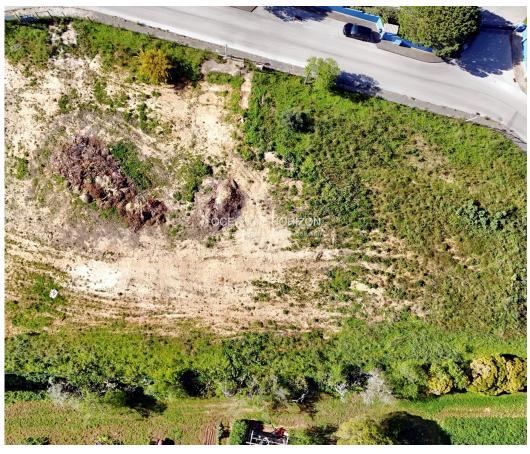

## Plot of land for the construction of a commercial property

This 3,130 square metre plot is located just a few minutes' drive from Lagos and Paria da Luz in the Algarve.

A commercial property can be built on the plot, e.g. a restaurant.

A construction area of 469.50 square metres and 35 parking spaces are approved.

On the schematic drawings you can see in which area of the plot the building can be situated and from a lateral perspective how it can be built above and below ground level.