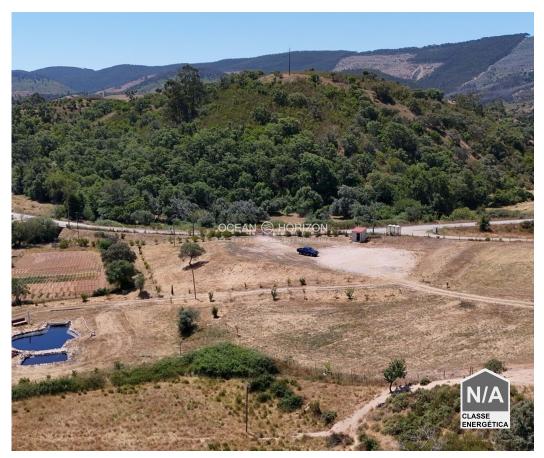

# Idyllic plot with permission for a caravan site

Welcome to this extremely idyllic plot of land with an area of 11,320 m², which already has a licence for the construction of a spacious caravan site. It is located on the CM 1187 road between São Teotónio and Sabóia in the district of Beja in the beautiful Alentejo.

## Strategic location

This property is characterised by its strategic location. Around 20 to 25 motorhomes pass the road every day, which already promises a good frequency of potential visitors. The breathtaking coastline with its charming villages such as Zambujeira do Mar is only about 25 km away. In about an hour you can reach popular places in the Algarve such as Lagos or Albufeira, and the lively capital Lisbon is around 220 km away.

#### Nature and ambience

The plot is situated on a gentle slope and is planted with around 150 trees. The current owner has lovingly prepared it for the intended purpose: It is fenced and has paths. The upper area, ideal for the caravan spaces, has been carefully levelled. Various idyllic corners invite visitors to linger, including access to a stream that even encompasses the opposite bank - perfect for cosy barbecues in the shade or in the sun.