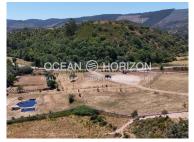

#### Nature and ambience

The plot is situated on a gentle slope and is planted with around 150 trees. The current owner has lovingly prepared it for the intended purpose: It is fenced and has paths. The upper area, ideal for the caravan spaces, has been carefully levelled. Various idyllic corners invite visitors to linger, including access to a stream that even encompasses the opposite bank - perfect for cosy barbecues in the shade or in the sun.

A highlight is the reservoir with a filter system that can be used as a pool. The sand brought in from Troía for the shore creates a small, inviting beach area. Passing goats and the view of the neighbour's well-tended vegetable garden offer a delightful change of scenery, especially for families with children.