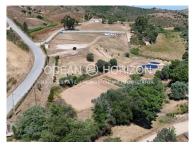

#### Nature and ambience

The plot is situated on a gentle slope and is planted with around 150 trees. The current owner has lovingly prepared it for the intended purpose: It is fenced and has paths. The upper area, ideal for the caravan spaces, has been carefully levelled. Various idyllic corners invite visitors to linger, including access to a stream that even encompasses the opposite bank - perfect for cosy barbecues in the shade or in the sun.

In addition, the property includes an area on the opposite side of the road that can be used as an additional parking space for the reception area.

Note: due to the significant price reduction, the so-called 'Especialidades' are not included in the price. Local engineers can be recommended to work out the details of the realisation.