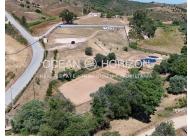

#### Nature and ambience

The plot is situated on a gentle slope and is planted with around 150 trees. The current owner has lovingly prepared it for the intended purpose: It is fenced and has paths. The upper area, ideal for the caravan spaces, has been carefully levelled. Various idyllic corners invite visitors to linger, including access to a stream that even encompasses the opposite bank - perfect for cosy barbecues in the shade or in the sun.

In addition, the property includes an area on the opposite side of the road that can be used as an additional parking space for the reception area.

Note: due to the significant price reduction, the so-called 'Especialidades' are not included in the price. Local engineers can be recommended to work out the details of the realisation.